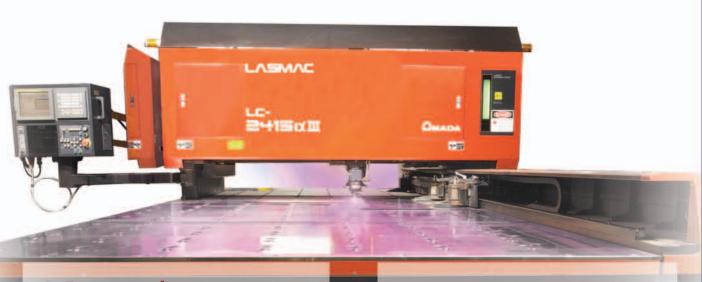

> manufacture the item you envision.

**Equipment and Materials:** Our 13500 sq. foot facility houses a wide variety of state-of-the-art equipment including: Amada Laser, Amada Turret, HACO Press & Shear as well as Tig and MIG Welders. Although stainless steel is our specialty, we can create virtually anything in Mild Steel or Aluminum.